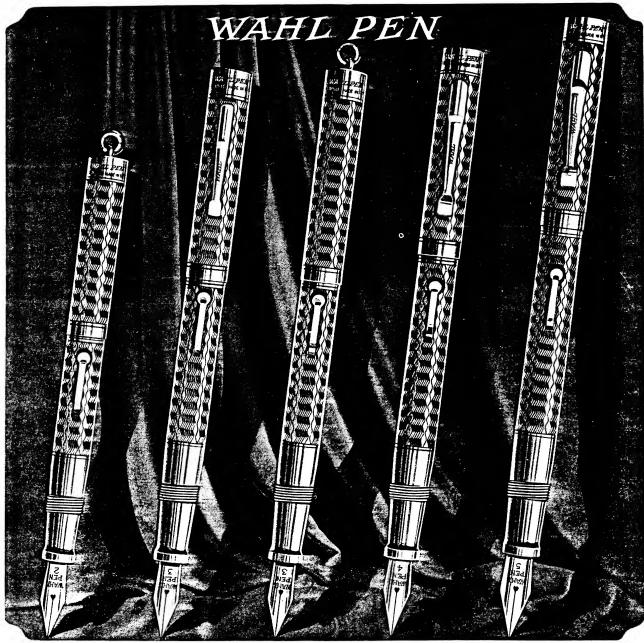

#### SELF-FILLING PENS

Every pen on this page is equipped with nickel self-filling lever and can be furnished with or without nickel roller clip, as desired. Furnished without clip unless specified.

| Telegraph<br>Word |         |                                  | Telegraph<br>Word |        |                                  |
|-------------------|---------|----------------------------------|-------------------|--------|----------------------------------|
| Kabuc             | No. 112 | Fitted with No. 2 Wahl gold nib. | Kacib             | No. 74 | Fitted with No. 4 Wahl gold nib. |
| Kacay             | No. 72  | Fitted with No. 2 Wahl gold nib. | Kacud             | No. 75 | Fitted with No. 5 Wahl gold nib. |
| Kacez             | No. 73  | Fitted with No. 3 Wahl gold nib. | Kadaz             | No. 76 | Fitted with No. 6 Wahl gold nib. |

No. 62A

No. 63A

No. 64A

No. 65A No. 65B

(Illustrations are actual size. Length when closed 41/4 inches)